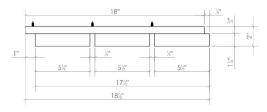

| ı                                                                                                                                                                                                                                                                                                                                                                                                                                                                                                                                                                                                                                                                                                                                                                                                                                                                                                                                                                                                                                                                                                                                                                                                                                                                                                                                                                                                                                                                                                                                                                                                                                                                                                                                                                                                                                                                                                                                                                                                                                                                                                                              |                   |                                                                                                                                                                                                                                                                   |
|--------------------------------------------------------------------------------------------------------------------------------------------------------------------------------------------------------------------------------------------------------------------------------------------------------------------------------------------------------------------------------------------------------------------------------------------------------------------------------------------------------------------------------------------------------------------------------------------------------------------------------------------------------------------------------------------------------------------------------------------------------------------------------------------------------------------------------------------------------------------------------------------------------------------------------------------------------------------------------------------------------------------------------------------------------------------------------------------------------------------------------------------------------------------------------------------------------------------------------------------------------------------------------------------------------------------------------------------------------------------------------------------------------------------------------------------------------------------------------------------------------------------------------------------------------------------------------------------------------------------------------------------------------------------------------------------------------------------------------------------------------------------------------------------------------------------------------------------------------------------------------------------------------------------------------------------------------------------------------------------------------------------------------------------------------------------------------------------------------------------------------|-------------------|-------------------------------------------------------------------------------------------------------------------------------------------------------------------------------------------------------------------------------------------------------------------|
|                                                                                                                                                                                                                                                                                                                                                                                                                                                                                                                                                                                                                                                                                                                                                                                                                                                                                                                                                                                                                                                                                                                                                                                                                                                                                                                                                                                                                                                                                                                                                                                                                                                                                                                                                                                                                                                                                                                                                                                                                                                                                                                                | Product Name      | Mode Acoustic Wood Ceiling Linear Plank System                                                                                                                                                                                                                    |
|                                                                                                                                                                                                                                                                                                                                                                                                                                                                                                                                                                                                                                                                                                                                                                                                                                                                                                                                                                                                                                                                                                                                                                                                                                                                                                                                                                                                                                                                                                                                                                                                                                                                                                                                                                                                                                                                                                                                                                                                                                                                                                                                | Lead Times        | 8+ weeks                                                                                                                                                                                                                                                          |
| (                                                                                                                                                                                                                                                                                                                                                                                                                                                                                                                                                                                                                                                                                                                                                                                                                                                                                                                                                                                                                                                                                                                                                                                                                                                                                                                                                                                                                                                                                                                                                                                                                                                                                                                                                                                                                                                                                                                                                                                                                                                                                                                              | Content           | 6—7lb Fiberglass Board, 0.2mm Wood Veneer                                                                                                                                                                                                                         |
| n n                                                                                                                                                                                                                                                                                                                                                                                                                                                                                                                                                                                                                                                                                                                                                                                                                                                                                                                                                                                                                                                                                                                                                                                                                                                                                                                                                                                                                                                                                                                                                                                                                                                                                                                                                                                                                                                                                                                                                                                                                                                                                                                            | Thickness         | 1.25"                                                                                                                                                                                                                                                             |
| H-                                                                                                                                                                                                                                                                                                                                                                                                                                                                                                                                                                                                                                                                                                                                                                                                                                                                                                                                                                                                                                                                                                                                                                                                                                                                                                                                                                                                                                                                                                                                                                                                                                                                                                                                                                                                                                                                                                                                                                                                                                                                                                                             | Width             | Section: 18.5", Planks: 5.5", Reveals: .5"                                                                                                                                                                                                                        |
| The state of the s | Length            | 95.75" and 47.75"                                                                                                                                                                                                                                                 |
|                                                                                                                                                                                                                                                                                                                                                                                                                                                                                                                                                                                                                                                                                                                                                                                                                                                                                                                                                                                                                                                                                                                                                                                                                                                                                                                                                                                                                                                                                                                                                                                                                                                                                                                                                                                                                                                                                                                                                                                                                                                                                                                                | Weight            | 1.5 lbs per sq ft                                                                                                                                                                                                                                                 |
|                                                                                                                                                                                                                                                                                                                                                                                                                                                                                                                                                                                                                                                                                                                                                                                                                                                                                                                                                                                                                                                                                                                                                                                                                                                                                                                                                                                                                                                                                                                                                                                                                                                                                                                                                                                                                                                                                                                                                                                                                                                                                                                                | Edge              | Square and Edgebanded                                                                                                                                                                                                                                             |
|                                                                                                                                                                                                                                                                                                                                                                                                                                                                                                                                                                                                                                                                                                                                                                                                                                                                                                                                                                                                                                                                                                                                                                                                                                                                                                                                                                                                                                                                                                                                                                                                                                                                                                                                                                                                                                                                                                                                                                                                                                                                                                                                | Sound Performance | ASTM C423-17 NRC: 1.25"=.85                                                                                                                                                                                                                                       |
| T T                                                                                                                                                                                                                                                                                                                                                                                                                                                                                                                                                                                                                                                                                                                                                                                                                                                                                                                                                                                                                                                                                                                                                                                                                                                                                                                                                                                                                                                                                                                                                                                                                                                                                                                                                                                                                                                                                                                                                                                                                                                                                                                            | Fire Performance  | Class B Materials                                                                                                                                                                                                                                                 |
|                                                                                                                                                                                                                                                                                                                                                                                                                                                                                                                                                                                                                                                                                                                                                                                                                                                                                                                                                                                                                                                                                                                                                                                                                                                                                                                                                                                                                                                                                                                                                                                                                                                                                                                                                                                                                                                                                                                                                                                                                                                                                                                                | Variations        | Stight and consistent variations in color and woodgrain should be expected when using this material. Slight imperfections are within normal manufacturing tolerances and not visible in standard installations.                                                   |
|                                                                                                                                                                                                                                                                                                                                                                                                                                                                                                                                                                                                                                                                                                                                                                                                                                                                                                                                                                                                                                                                                                                                                                                                                                                                                                                                                                                                                                                                                                                                                                                                                                                                                                                                                                                                                                                                                                                                                                                                                                                                                                                                | Environmental     | Panels consume a quarter of the natural resources and have a dramatically lower carbon footprint compared to equivalent millwork.                                                                                                                                 |
|                                                                                                                                                                                                                                                                                                                                                                                                                                                                                                                                                                                                                                                                                                                                                                                                                                                                                                                                                                                                                                                                                                                                                                                                                                                                                                                                                                                                                                                                                                                                                                                                                                                                                                                                                                                                                                                                                                                                                                                                                                                                                                                                | Maintenance       | Vacuum to remove any loose dirt or dust. A damp cloth or compressed air can also be used to dust the material in difficult or large installations. If stains are present, you may saturate a lint-free cloth with a soap and water solution or Murphy's Oil soap. |
|                                                                                                                                                                                                                                                                                                                                                                                                                                                                                                                                                                                                                                                                                                                                                                                                                                                                                                                                                                                                                                                                                                                                                                                                                                                                                                                                                                                                                                                                                                                                                                                                                                                                                                                                                                                                                                                                                                                                                                                                                                                                                                                                | Warranty          | 5 years                                                                                                                                                                                                                                                           |
| 10 10                                                                                                                                                                                                                                                                                                                                                                                                                                                                                                                                                                                                                                                                                                                                                                                                                                                                                                                                                                                                                                                                                                                                                                                                                                                                                                                                                                                                                                                                                                                                                                                                                                                                                                                                                                                                                                                                                                                                                                                                                                                                                                                          | Unit of Sale      | Per Carton                                                                                                                                                                                                                                                        |
|                                                                                                                                                                                                                                                                                                                                                                                                                                                                                                                                                                                                                                                                                                                                                                                                                                                                                                                                                                                                                                                                                                                                                                                                                                                                                                                                                                                                                                                                                                                                                                                                                                                                                                                                                                                                                                                                                                                                                                                                                                                                                                                                |                   |                                                                                                                                                                                                                                                                   |

#### PLANKS W/ BACKER BOARDS - ELEVATION

- SINGLE ASSEMBLY SCALE 1:4

PLANKS w/ BACKER BOARDS - PLAN

4 ASSEMBLIES