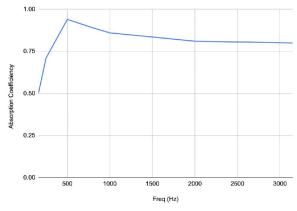

### **Test Results**

| Freq (Hz) | Absorption Coefficiency |
|-----------|-------------------------|
| 160       | 0.50                    |
| 250       | 0.71                    |
| 500       | 0.94                    |
| 800       | 0.89                    |
| 1000      | 0.86                    |
| 2000      | O.81                    |
| 3150      | 0.80                    |
| NRC       | 0.83                    |
|           |                         |

The Noise Reduction Coefficiency (NRC) is calculated as the arithmetic average of the absorption coefficients in the shaded bands only (250, 500, 1250 & 2000 Hz).

ASTM C 423-17: Type F Mounting as defined by ASTM E795 using two pieces of 0.5 in aluminum stock bar placed on floor to lift material with trim pieces to simulate a typical wall installtion with mounts.