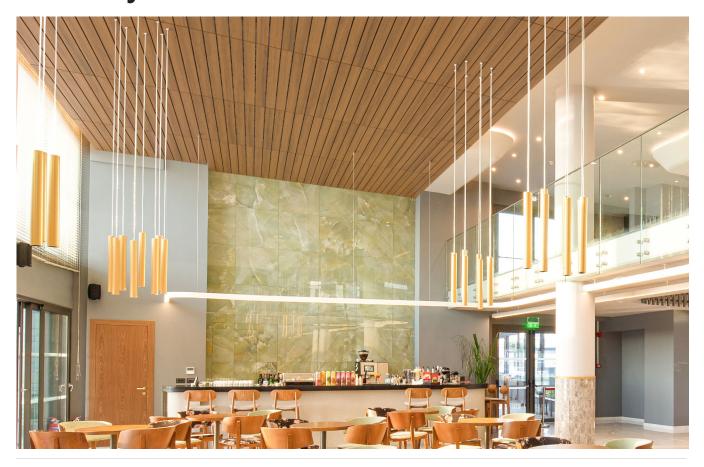

# Mode Acoustic Wood Ceiling Linear Plank System

When looking for modern wood surface-materials, specify planks! Pre-built in 3 panel sections, planks are perfect for large areas or accents. Get all the sound absorbing properties of acoustic panels with the appearance of wood! Unlike most other wood acoustics, the panels themselves reduce noise without the need for extra materials and ugly large holes drilled or routed into the wood. And if that's not enough, Mode Acoustic Wood Planks are easier on the wallet and the planet.