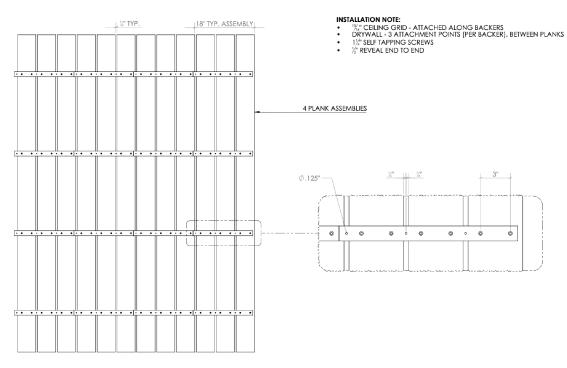

## Hardware & Installation

PLANKS W/ BACKER BOARDS - DIMETRIC

• SINGLE ASSEMBLY

PLANKS W/ BACKER BOARDS - PLAN

#### PLANKS W/ BACKER BOARDS - ELEVATION

- SINGLE ASSEMBLY SCALE 1:4

PLANKS w/ BACKER BOARDS - PLAN

4 ASSEMBLIES