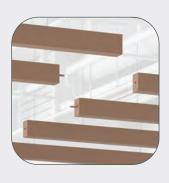

#### FELT CEILING BAFFLE-BEAM

Standard in final appearance, the Mode Acoustic Felt Baffle Beam features a completely re-imagined construction method that allows flush, flat butt-ends to easily join. The no-hardware system gives you the ability to connect baffles end-to-end and seamlessly span large spaces.