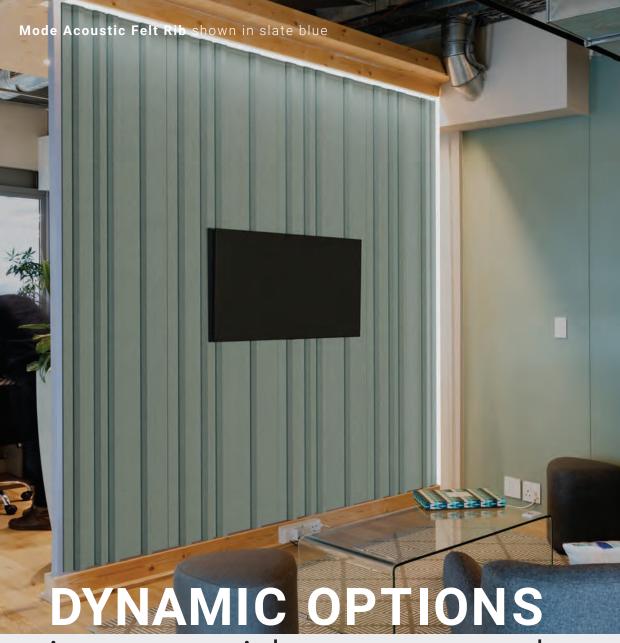

#### FELT WALL-RIB

Enhance your walls with depth and character using our acoustical felt, designed for superior sound performance. Each channel features beveled edges on all sides, ensuring seamless panel connections. The rhythmic lines add a sense of spaciousness, while in-field trimming is quick and effortless. Plus, our innovative installation system minimizes the need for hardware.