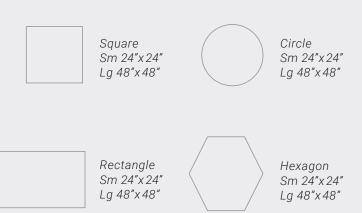

#### FELT WALL TILE SHAPES

Mix and match dozens of available and easy-to-install shapes that provide instant style and instant sound absorption. For added performance, add the available panel standoffs.

Shape Options (inquire for other options)

Triangle
any size up to
48" diameter

Circle any size up to 48" diameter

Hexagon any size up to 48" diameter

Diamond any size up to 48" diameter

Rectangle any size up to 48" diameter