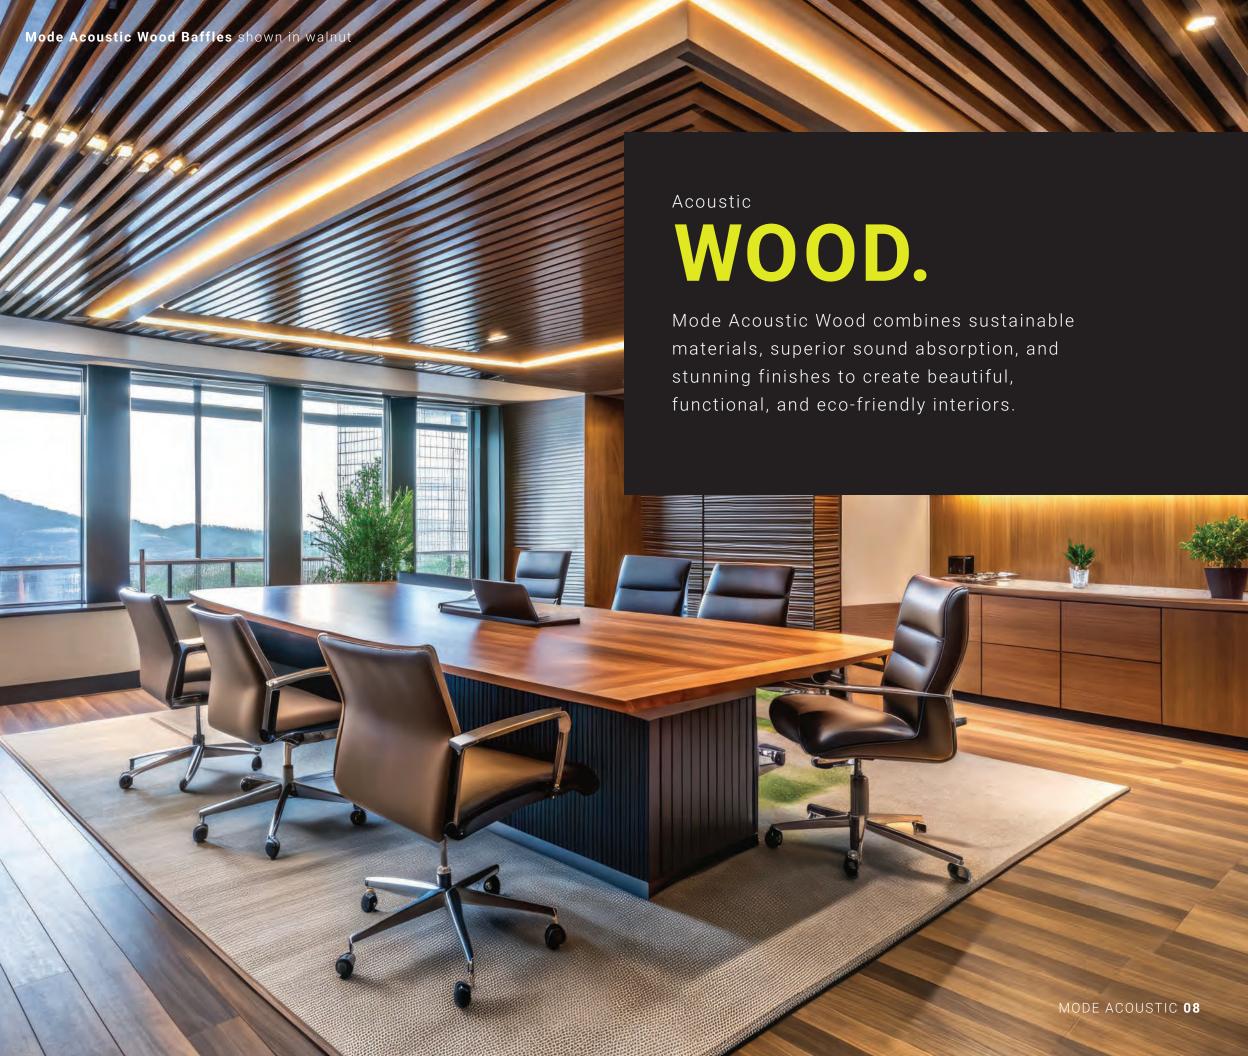

# Welcome to the next generation of **WOOD SURFACING.**

- 80% the weight of traditional MDF panels, for less installation cost.
- Dramatically lower carbon footprint when compared to millwork.
- Mode Acoustic Systems average 28% lower cost than MDF systems.

#### MODE ACOUSTIC WOOD WALL PANELS & PLANKS

Our architectural finishing systems are thoughtfully designed to effortlessly cover expansive surfaces with simplicity, elegance, and functionality. By combining universal and custom hardware, these systems transform ordinary walls into striking ambient or accent features while addressing sound challenges within a space.

#### **WOOD CEILING BAFFLE**

Bring the warmth of wood to your modern design. This is real wood surrounding an acoustic core. The price is right and the installation options are flexible.