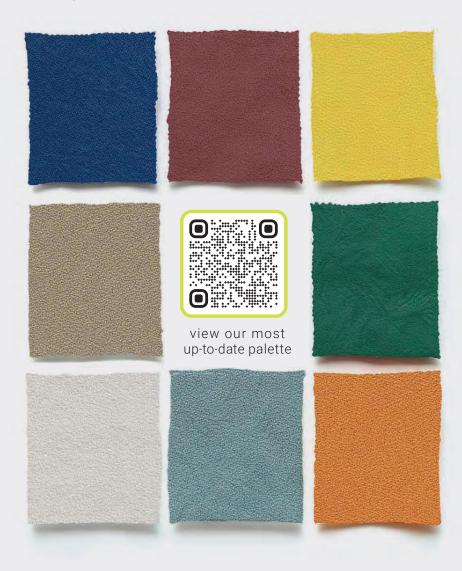

## COLORS FOR EVERY CONCEPT.

Select from more than 34 high-performance fabrics.

Popular Designs (inquire for other options)

Graphite mode-06

Ash mode-05

Pebble mode-04

Slate mode-03

Smoke mode-02

Frost mode-01

**Dusk** mode-07

Sand mode-13

Toast mode-14

Flame mode-15

Sunset mode-16

Harvest mode-17

Meadow mode-18

Grove mode-09

Arctic mode-10

Slate Blue mode-08

Deep mode-11

Ink mode-12

view our most up-to-date palette

Birch mode-birch

Oak mode-oak

Barn Wood mode-barn

Walnut mode-walnut