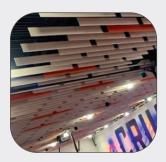

#### FELT CEILING BAFFLE-BOX

It's a mainstay style in today's acoustic baffle design, but the exceptional performance is anything but standard. This product comes in four popular lengths, three heights, and offers five different mounting options.

#### FELT CEILING BAFFLE-BEAM

Standard in final appearance, the Mode Acoustic Felt Baffle Beam features a completely re-imagined construction method that allows flush, flat butt-ends to easily join. The no-hardware system gives you the ability to connect baffles end-to-end and seamlessly span large spaces.

#### FELT CEILING BAFFLE-TUBE

As workspaces become open, ceilings are the logical consideration for impactful noise reduction. The Mode Acoustic Baffle Tube doesn't fall flat on style. This organic design, with its internal aluminum structure, is more durable and very cost- effective. At 0.95-1.7 NRC, this product offers the highest performance in the category.

#### FELT CEILING BAFFLE-TRUSS

Hang on any center with a number of height and width choices, it's a more streamlined look in comparison to a traditional box baffle. Hardware and installation options are just as simple.

#### FELT CEILING BAFFLE-24MM

No muss, no fuss. It's our simplest baffles to date. One single-thickness, straight, blade baffle. That's it.