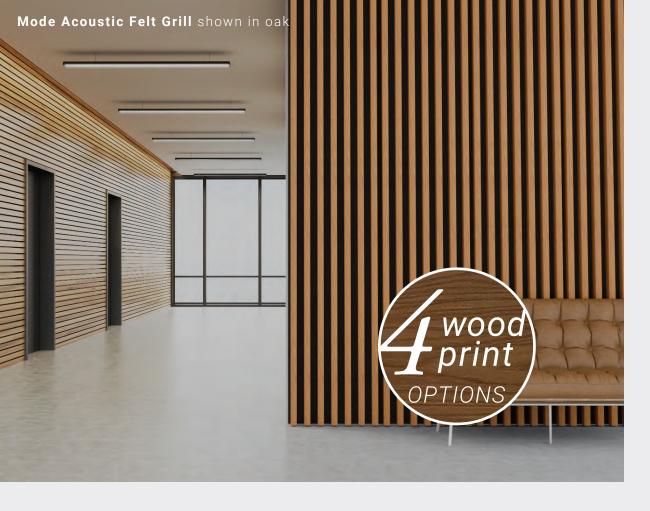

#### FELT WALL-GRILL

The perfect blend of natural beauty and practical functionality with Felt Grill, combining the warmth of wood with the performance of felt. Specifically crafted for gridded ceilings and standard walls, this system installs in minutes. Our fully integrated Feltware system for ceilings and felt clips with z-bar for walls ensure effortless installation. The built-in air gap behind the panels delivers an impressive 1.05 NRC. Available in four wood species, Felt Grill transitions seamlessly from ceiling to wall, reducing reverb without the need for additional materials.