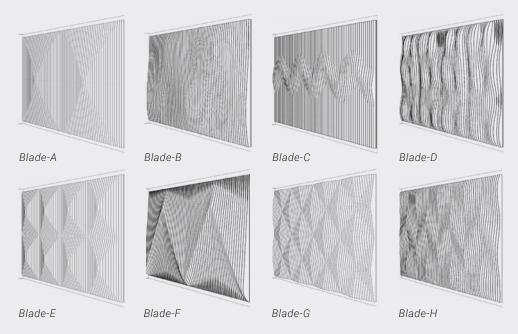

#### FELT WALL-BLADE

Give your walls movement and flow with Mode Acoustic Blade systems. Choose from eight different designs. Easy installation and adaptability as wall or ceiling solutions make this the perfect choice.

Blade Designs (inquire for other options)