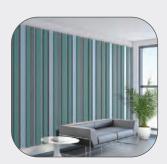

#### **FELT WALL-SLAT**

With wo layers of premium recycled felt, our slat panel system offers simple texture and color variations that make a room come alive. The 12mm slats are available in four colors and the 22.75" wide sections can be placed end to end to cover large areas with 0.65 NRC!