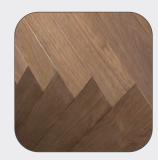

#### WOOD CEILING-HERRINGBONE PLANK SYSTEM

The striking look of a wood herringbone ceiling with modern performance is much simpler than you might think. The design consists of four-foot-long planks that are six inches wide, making this perfect for both large areas or accents.