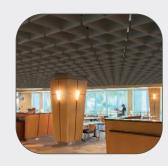

#### **WOOD CEILING BAFFLE**

Bring the warmth of wood to your modern design. This is real wood surrounding an acoustic core. The price is right and the installation options are flexible.

#### **Pro Tips**

- Digital graphics on wood acoustic panels available
- Planks made for walls & ceilings
- Integrate LED lighting into Wood Baffles
- Use 2x2 or 2x4 acoustic panels for ceiling grids