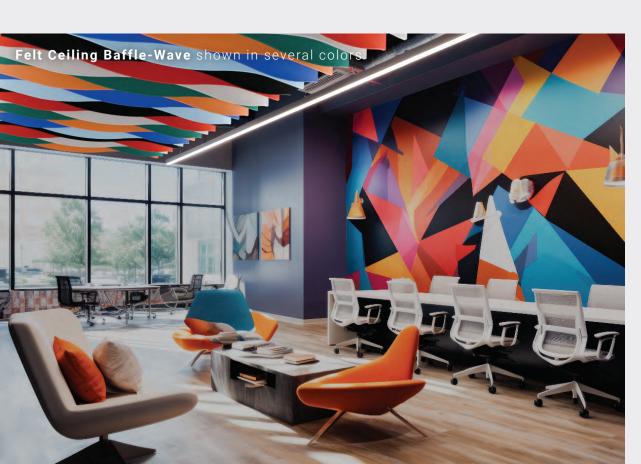

#### FELT CEILING BAFFLE-WAVE

Inject visual energy from above with this dynamic baffle solution. Mode Acoustic Felt Wave proves that simple and cost-effective acoustic solutions need not be boring.