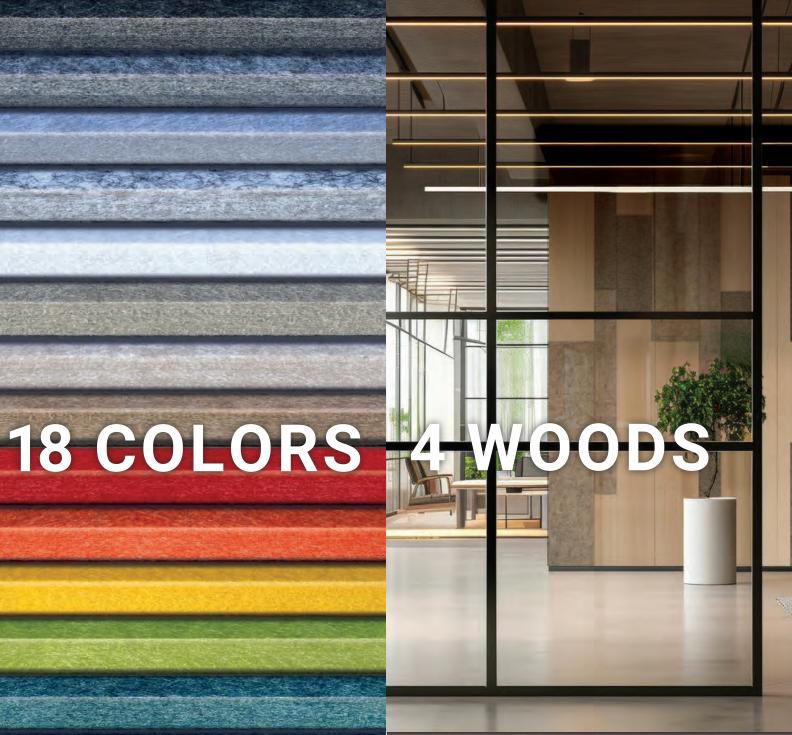

Popular Designs (inquire for other options)

Graphite mode-06

Ash mode-05

Pebble mode-04

Slate mode-03

Smoke mode-02

Frost mode-01

**Dusk** mode-07

Sand mode-13

Toast mode-14

Flame mode-15

Sunset mode-16

Harvest mode-17

Meadow mode-18

Grove mode-09

Arctic mode-10

Slate Blue mode-08

Deep mode-11

Ink mode-12

view our most up-to-date palette

Birch mode-birch

Oak mode-oak

Barn Wood mode-barn

Walnut mode-walnut

## COLORS FOR EVERY CONCEPT.

Select from more than 34 high-performance fabrics.

## **CUSTOM PRINTING**

We print on virtually all our acoustic surfaces. You can select from our extensive, continually expanding library of designs, or express your unique vision with completely custom graphics.