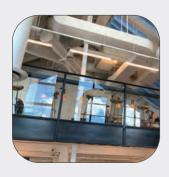

#### **WOOD CEILING BAFFLE**

Bring the warmth of wood to your modern design. This is real wood surrounding an acoustic core. The price is right and the installation options are flexible.

#### WOOD CEILING CLOUD

Get the beauty of wood and the benefits of acoustic clouds in one package. Mode Wood Acoustic Ceiling Clouds add depth and sophistication, blending seamlessly with modern or traditional interiors. And, excellent performance make them a perfect choice for spaces where form and function meet.