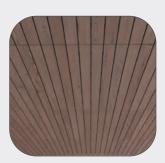

#### WOOD WALL PLANK-ARC

The drama and beauty of a curved wood surface with a high Noise Reduction Coefficient (NRC). Suitable for both wall and ceiling applications.

- Lightweight design results in reduced installation cost & effort
- Only 1 3/16" thickness
- Uses 50-75% less space than MDF system
- Can apply directly to drywall