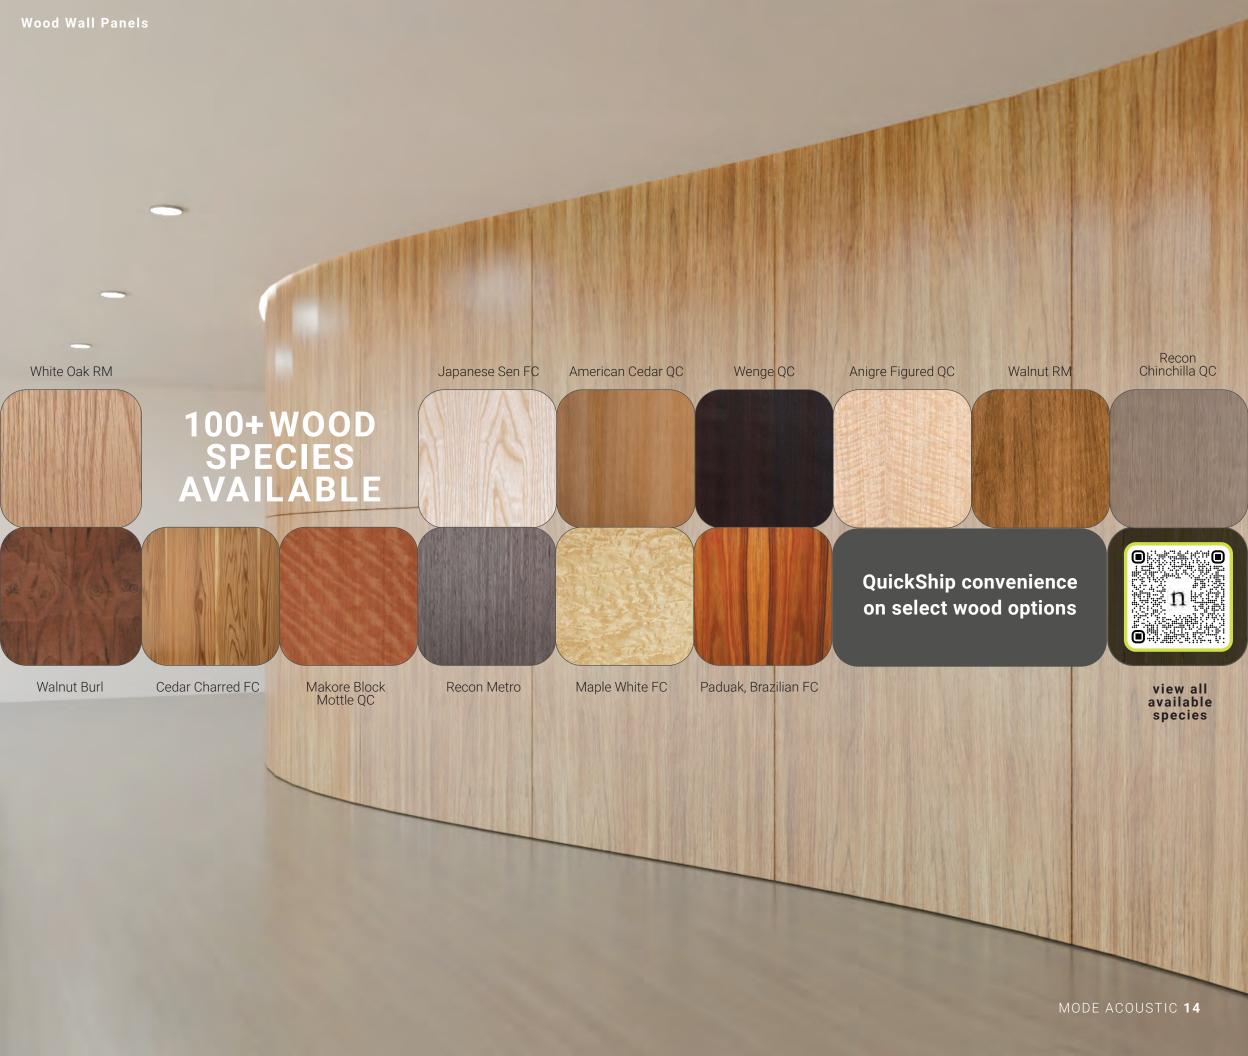

# Welcome to the next generation of **WOOD SURFACING.**

- 80% the weight of traditional MDF panels, for less installation cost.
- Dramatically lower carbon footprint when compared to millwork.
- Mode Acoustic Systems average 28% lower cost than MDF systems.

#### MODE ACOUSTIC WOOD WALL PANELS & PLANKS

Our architectural finishing systems are thoughtfully designed to effortlessly cover expansive surfaces with simplicity, elegance, and functionality. By combining universal and custom hardware, these systems transform ordinary walls into striking ambient or accent features while addressing sound challenges within a space.