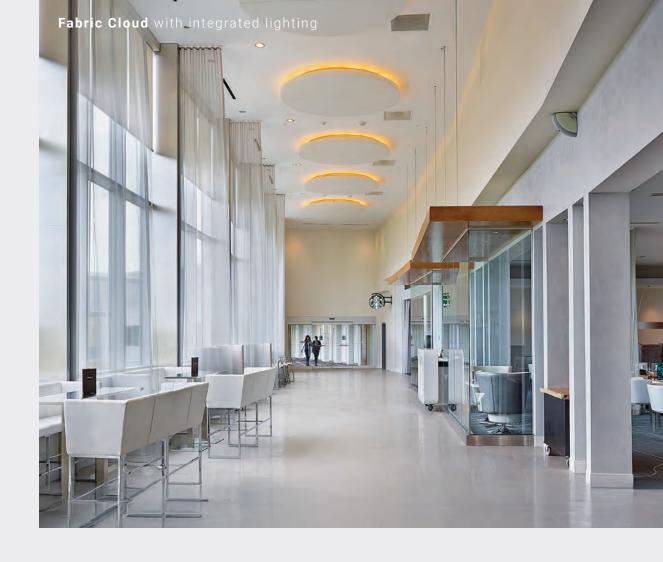

#### **WOOD CEILING BAFFLE**

Bring the warmth of wood to your modern design. This is real wood surrounding an acoustic core. The price is right and the installation options are flexible.

#### Need lighting?

We offer integrated LED options.

#### WOOD CEILING CLOUD

Get the beauty of wood and the benefits of acoustic clouds in one package. Mode Wood Acoustic Ceiling Clouds add depth and sophistication, blending seamlessly with modern or traditional interiors. And, excellent performance make them a perfect choice for spaces where form and function meet.