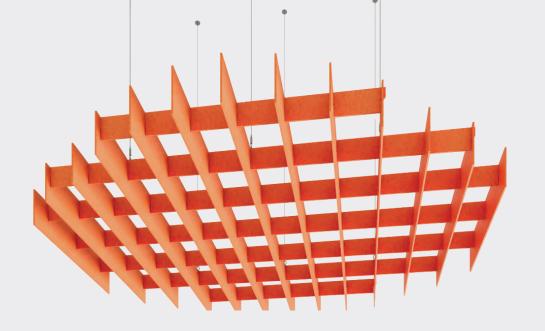

#### **WOOD CEILING BAFFLE**

Bring the warmth of wood to your modern design. This is real wood surrounding an acoustic core. The price is right and the installation options are flexible.

#### WOOD CEILING CLOUD

Get the beauty of wood and the benefits of acoustic clouds in one package. Mode Wood Acoustic Ceiling Clouds add depth and sophistication, blending seamlessly with modern or traditional interiors. And, excellent performance make them a perfect choice for spaces where form and function meet.

#### WOOD CEILING PLANK SYSTEM

Designed in convenient 3-plank sections, this system is ideal for large spaces or adding accents. Combining the sound properties of acoustic panels with the elegance of wood, they reduce noise without requiring additional materials. Mode Acoustic Wood Planks are ecofriendly as well as budget-conscious.

#### WOOD CEILING-HERRINGBONE PLANK SYSTEM

The striking look of a wood herringbone ceiling with modern performance is much simpler than you might think. The design consists of four-foot-long planks that are six inches wide, making this perfect for both large areas or accents.

#### WOOD WALL & CEILING PLANK SYSTEM

Planks are perfect for large areas or accents. Get all the sound absorbing properties of acoustic panels with the appearance of wood!