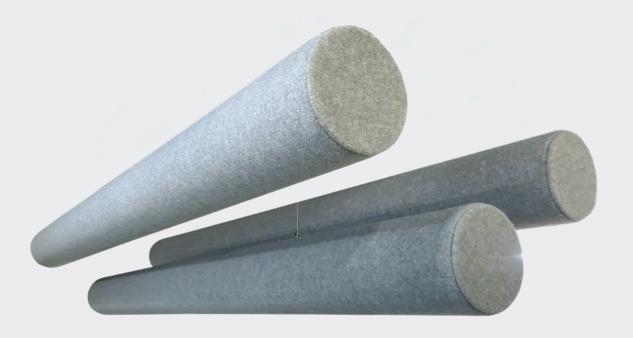

#### FELT CEILING BAFFLE-TUBE

As workspaces become open, ceilings are the logical consideration for impactful noise reduction. The Mode Acoustic Baffle Tube doesn't fall flat on style. This organic design, with its internal aluminum structure, is more durable and very cost- effective. At 0.95-1.7 NRC, this product offers the highest performance in the category.