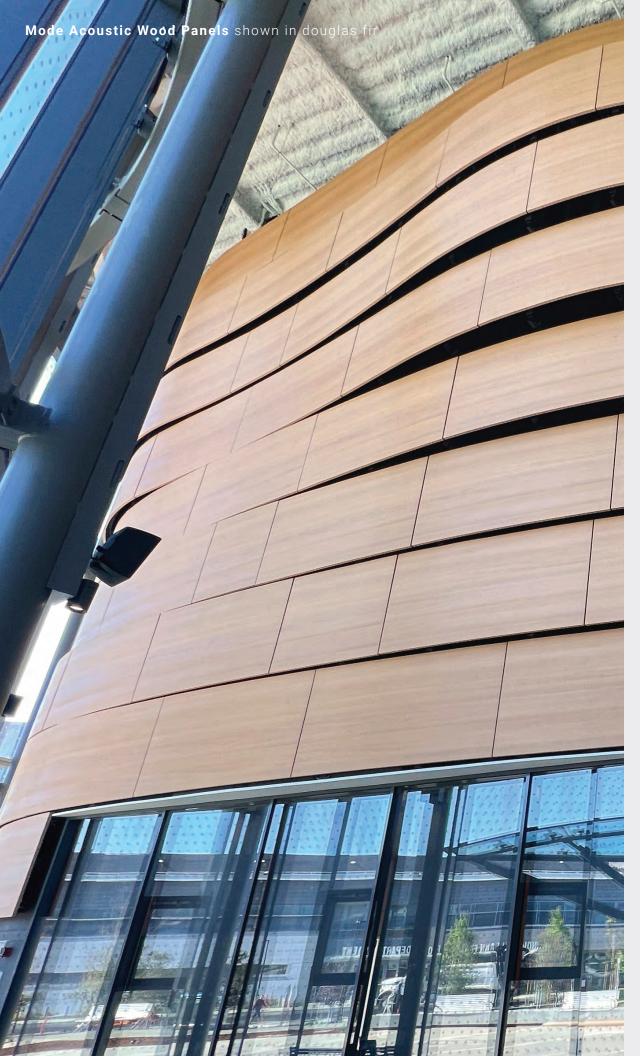

# Welcome to the next generation of **WOOD SURFACING.**

- 80% the weight of traditional MDF panels, for less installation cost.
- Dramatically lower carbon footprint when compared to millwork.
- Mode Acoustic Systems average 28% lower cost than MDF systems.

#### WOOD WALL PLANK-ARC

The drama and beauty of a curved wood surface with a high Noise Reduction Coefficient (NRC). Suitable for both wall and ceiling applications.

- Lightweight design results in reduced installation cost & effort
- Only 1 3/16" thickness
- Uses 50-75% less space than MDF system
- Can apply directly to drywall