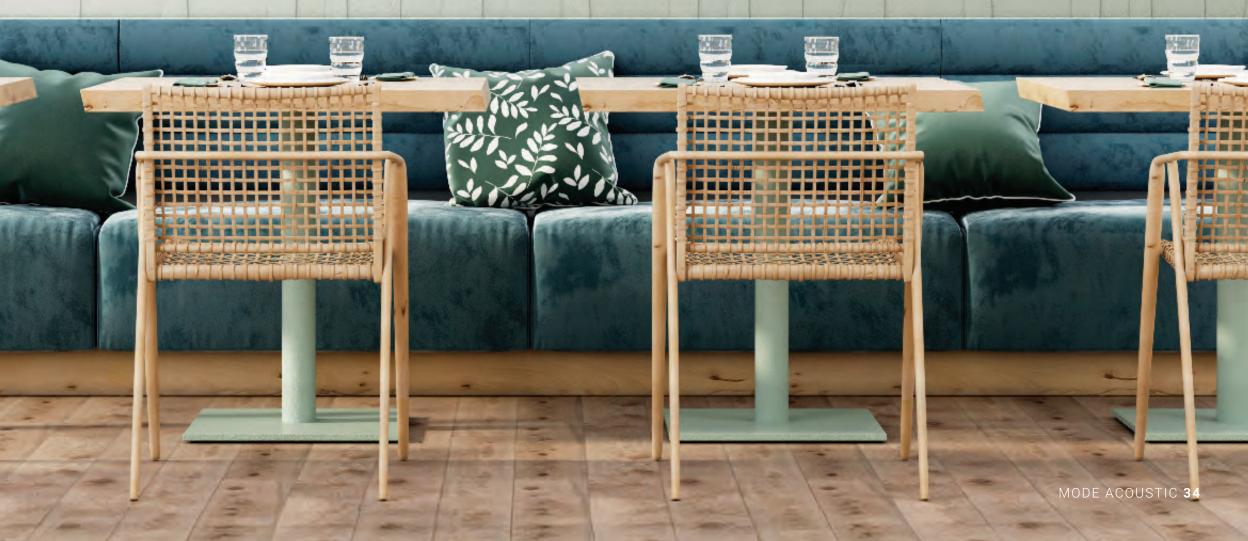

# WOOD. FELT. and FABRIC.

### Visual warmth of Wood. Versatility of Felt. Functionality of Fabric.

Mode Acoustic helps you control noise and achieve superior sound environments with a variety of surface options.

# Welcome to the next generation of **WOOD SURFACING.**

- 80% the weight of traditional MDF panels, for less installation cost.
- Dramatically lower carbon footprint when compared to millwork.
- Mode Acoustic Systems average 28% lower cost than MDF systems.

#### MODE ACOUSTIC WOOD WALL PANELS & PLANKS

Our architectural finishing systems are thoughtfully designed to effortlessly cover expansive surfaces with simplicity, elegance, and functionality. By combining universal and custom hardware, these systems transform ordinary walls into striking ambient or accent features while addressing sound challenges within a space.