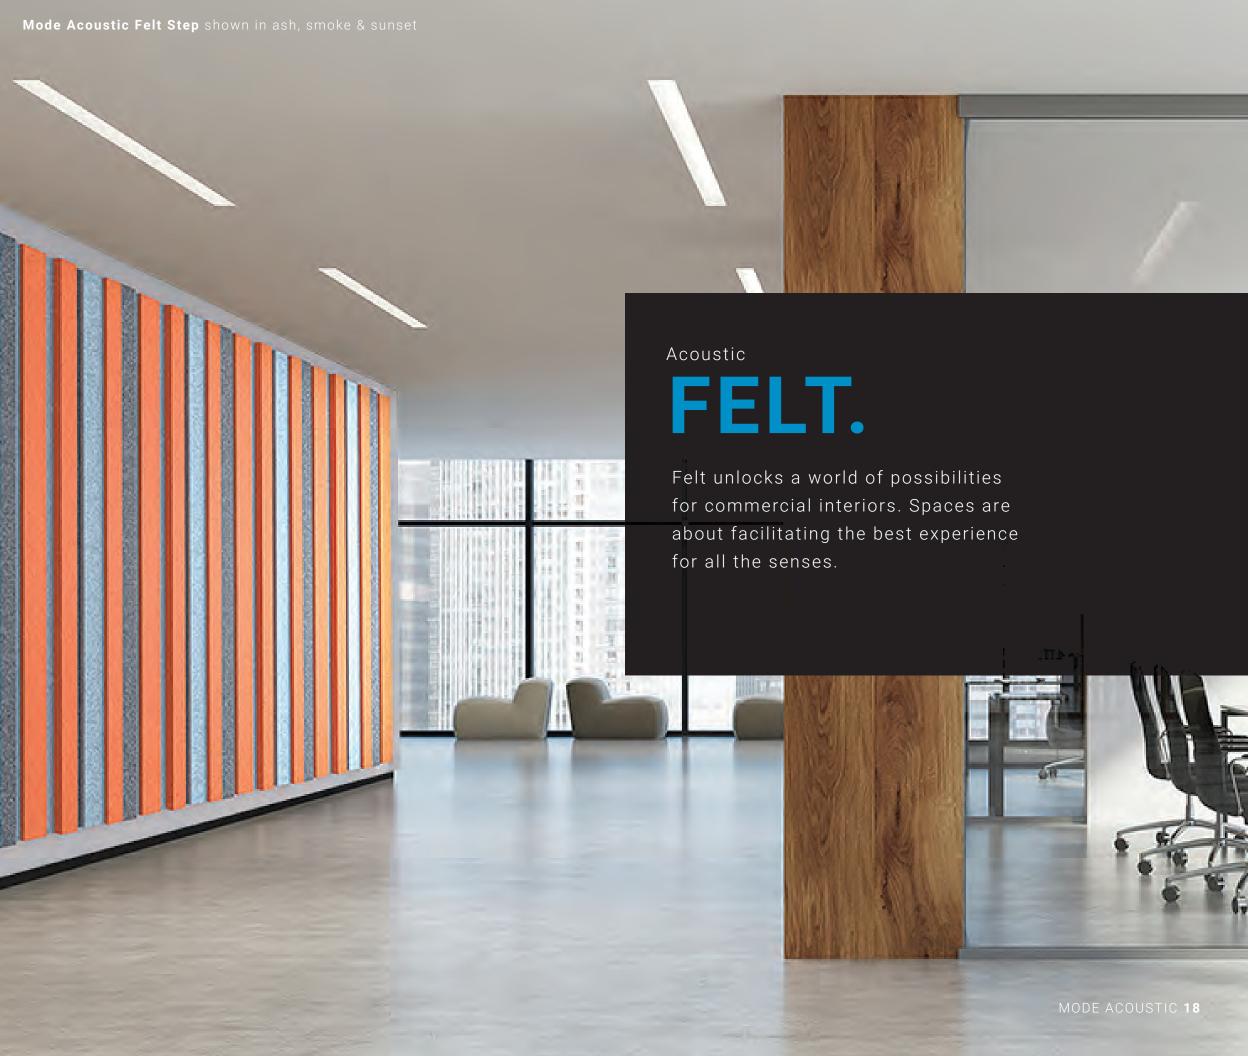

## Sustainable & stylish sound solutions:

# EXPERIENCE THE VERSATILITY OF

Mode Acoustic Felt

- 0.45-1.70 NRC
- Easy Installation
- · Class A Fire Rating
- 100% Polyester 60% Recycled