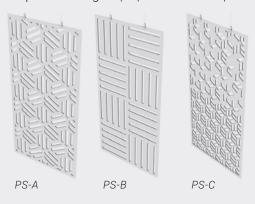

#### FELT WALL TILE SHAPES

Mix and match dozens of available and easy-to-install shapes that provide instant style and instant sound absorption. For added performance, add the available panel standoffs.

Shape Options (inquire for other options)

Triangle
any size up to
48" diameter

Circle any size up to 48" diameter

Hexagon any size up to 48" diameter

Diamond any size up to 48" diameter

Rectangle any size up to 48" diameter