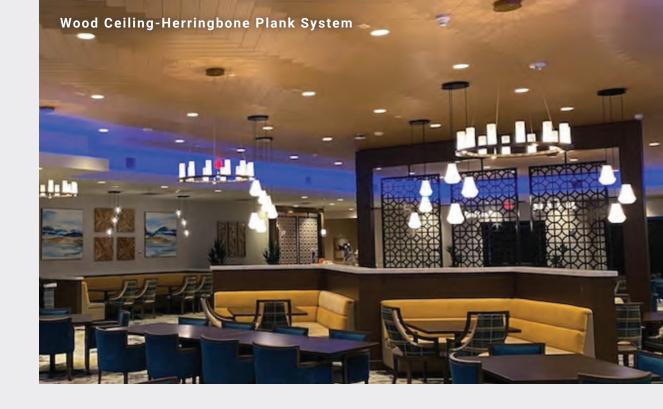

#### WOOD CEILING-HERRINGBONE PLANK SYSTEM

The striking look of a wood herringbone ceiling with modern performance is much simpler than you might think. The design consists of four-foot-long planks that are six inches wide, making this perfect for both large areas or accents.